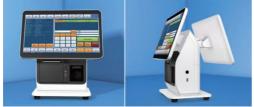

## P156

#### **Dual Display POS**

CPU: RK3568

LCM: 15.6" 1920\*1080 TFT

OS: Android 11 RAM: 4/6G ROM: 64/128G Camera: 2M/5M Battery: N/A Wireless: WIFI/BT Network: 4G Speaker: 8Ω/2W\*1

Interface: Micro SIM /UART /USB

USB2.0\*7/USB3.0\*2/PCIE\*1/

RJ45\*1/RS232\*1/UART\*4/

RJ11\*1/GPIO\*4/TF\*1/earphone jack\*1