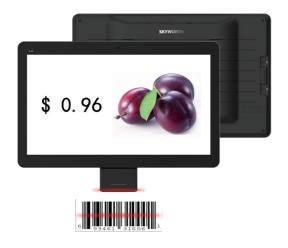

## NQ1000

#### **Intelligent Payment Terminal**

CPU: Octa Core RK3368 LCM: 10.1" 800\*1280 IPS

OS: Android 7.1

RAM: 2G ROM: 8G

Camera: Front 5M Battery: N/A

Wireless: WIFI (2.4G+5G)/BT Network: 4G (Reserved) Speaker: 8Ω/1.3W\*2

Interface: Micro SIM/Micro SD Card/

USB Type A/RS232/RJ45/

GPIO/POGO PIN// Earphone Jack/DC-IN

0

Scann