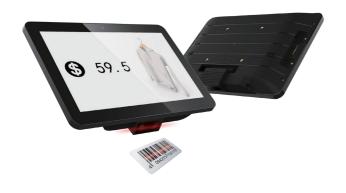

#### **Intelligent Payment Terminal**

CPU: Octa Core RK3368 LCM: 4.3" 480\*720 IPS

OS: Android 7.1 RAM: 2G

ROM: 8G Camera: N/A Battery: N/A

Wireless: WIFI (2.4G+5G)/BT

Network: N/A

Speaker:  $8\Omega/1.5W*2$ 

Interface: Micro SD/USB Type A/

Earphone Jack/DC-IN