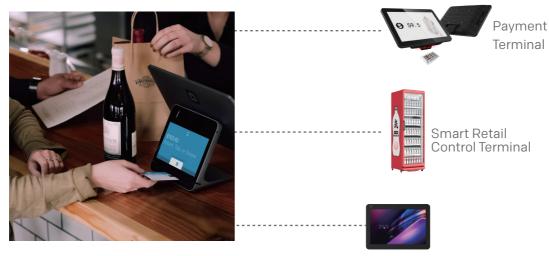

ion of 10,000 square meters of modern factory, can annual output of intelligent control terminal products 3 million units, is the intelligent terminal integrated solution provider.

Through continuous enhancement of product innovation capabilities, flexible customization capabilities, to provide research, production, supply and marketing integrated services.

Adopt Rockchip, MTK, UNISOC industry mainstream SOC solutions, focusing on providing high-quality product customization services for industry customers.

Focusing on consumer entertainment, new retail, AIOT, three defense military, education and learning terminal, intelligent cloud photo frame, projection, baby monitor and other fields, can provide customers with a full range of product customized solutions.

## PRODUCT DISTRIBUTION



Payment Display Control Terminal

# \$ 0.56











## NQ300

#### **Intelligent Payment Terminal**

CPU: Octa Core RK3368 LCM: 4.3" 480\*720 IPS

OS: Android 7.1 RAM: 2G

ROM: 8G Camera: N/A Battery: N/A

Wireless: WIFI (2.4G+5G)/BT

Network: N/A

Speaker:  $8\Omega/1.5W*2$ 

Interface: Micro SD/USB Type A/

Earphone Jack/DC-IN

## \$ 2.99

## NQ700

#### **Intelligent Payment Terminal**

CPU: Octa Core RK3368 LCM: 7" 800\*1280 IPS OS: Android 7.1

RAM: 2G ROM: 8G

Camera: Front 5M

Battery: N/A

Wireless: WIFI (2.4G+5G)/BTNetwork: 4G (Reserved) Speaker:  $8\Omega/1.3W^*2$ 

Interface: Micro SIM/Micro SD Card/

USB Type A/RS232/RJ45/ GPIO/POGO PIN/DC-IN















Scanner



### IPS IPS













## NQ1000

#### **Intelligent Payment Terminal**

CPU: Octa Core RK3368 LCM: 10.1