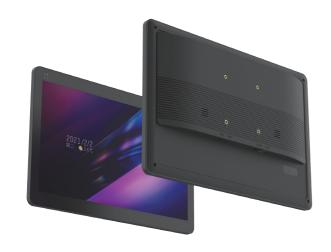

#### Intelligent Scan Code **Display Control Terminal**

CPU: Quad Core RK3566 LCM: 15.6" 1920\*1080 IPS

OS: Android 11

RAM: 4G ROM: 32G Front 2M Camera:

Battery: N/A

Wireless: WIFI (2.4G+5G)/BT Network: 4G (Reserved) Speaker: 8Ω/1 .3W\*2 Interface:

Micro USB /USB-A/

Micro SD/RJ45/DC-IN

Android

Wifi

Bluetooth