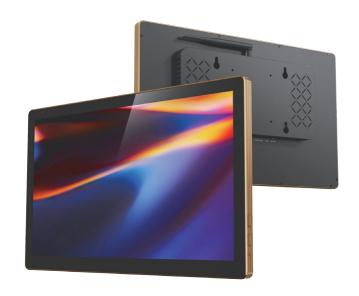

## NQ1000

#### **Intelligent Payment Terminal**

CPU: Octa Core RK3368 LCM: 10.1" 800\*1280 IPS

OS: Android 7.1

RAM: 2G ROM: 8G

Camera: Front 5M Battery: N/A

Wireless: WIFI (2.4G+5G)/BT Network: 4G (Reserved) Speaker: 8Ω/1.3W\*2

Interface: Micro SIM/Micro SD Card/

USB Type A/RS232/RJ45/

GPIO/POGO PIN// Earphone Jack/DC-IN

0

Scann