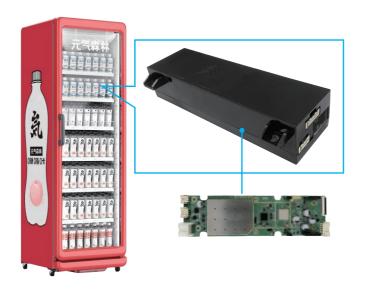

## Linux

G01

#### Intelligent Retail Control Board

CPU: RV1109 Dual Core A7

LCM: N/A
OS: Linux
RAM: 1G
ROM: 8G
Camera: N/A

Battery: 2000mAh/3.7V Wireless: WIFI/BT

Network: 4G

Speaker:  $8\Omega/2 \text{ W*1}$ 

Interface: Micro SIM /UART /USB

MiPi /OTG-USB