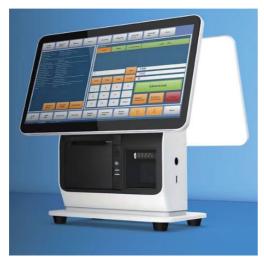

## P156

#### **Dual Display POS**

CPU: RK3568

LCM: 15.6" 1920\*1080 TFT

OS: Android 11 RAM: 4/6G ROM: 64/128G Camera: 2M/5M Battery: N/A Wireless: WIFI/BT Network: 4G Speaker: 8Ω/2W\*1

Interface: Micro SIM /UART /USB

USB2.0\*7/USB3.0\*2/PCIE\*1/

RJ45\*1/RS232\*1/UART\*4/

RJ11\*1/GPIO\*4/TF\*1/earphone jack\*1