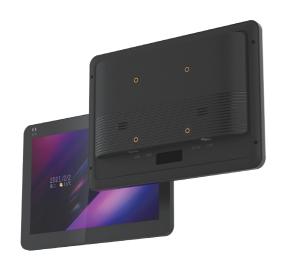

#### Intelligent Scan Code Display Control Terminal

CPU: Quad Core RK3566 LCM: 10.1" 1200\*1920 IPS

OS: Android 11

RAM: 4G ROM: 32G Camera: Front 2M Battery: N/A

Wireless: WIFI (2.4G+5G)/BT Network: 4G (Reserved) Speaker: 8Ω/1.3W\*2

Interface: Micro USB /USB-A/

Micro SD/RJ45/DC-IN

ı

Android 4G Wifi Bluetooth

Camera